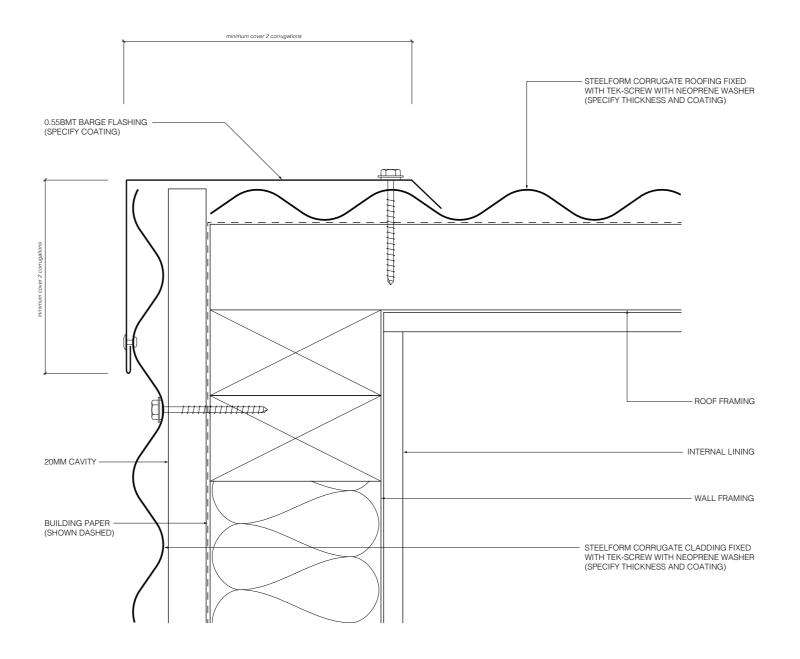

LONGRUN ROOFING MANUFACTURES

**JANUARY 2020 / V1** 

TARANAKI STEELFORMERS LTD.

CORRUGATE (CAVITY FIX)

RESIDENTIAL HORIZONTAL CLADDING

NOT TO SCALE

Disclaimer:

All details are indicative only and the designer should refer to the NZMRM Code of Practice, E2/AS1 and all other relevant building codes. Details are indicative and compliance is the responsibility of the designer. Construction details can vary for wall cladding and framing layout is for indicative purposes only. The building paper is detailed as a single line for simplicity and is indicative only. Building paper type and method of installation should comply with the manufacturers recommendations and the New Zealand Building Code regulations. Profile foam closure strip is only required if bird or vermin proofing is required, or if in a high wind zone there is a risk of wind blown moisture entering the building.