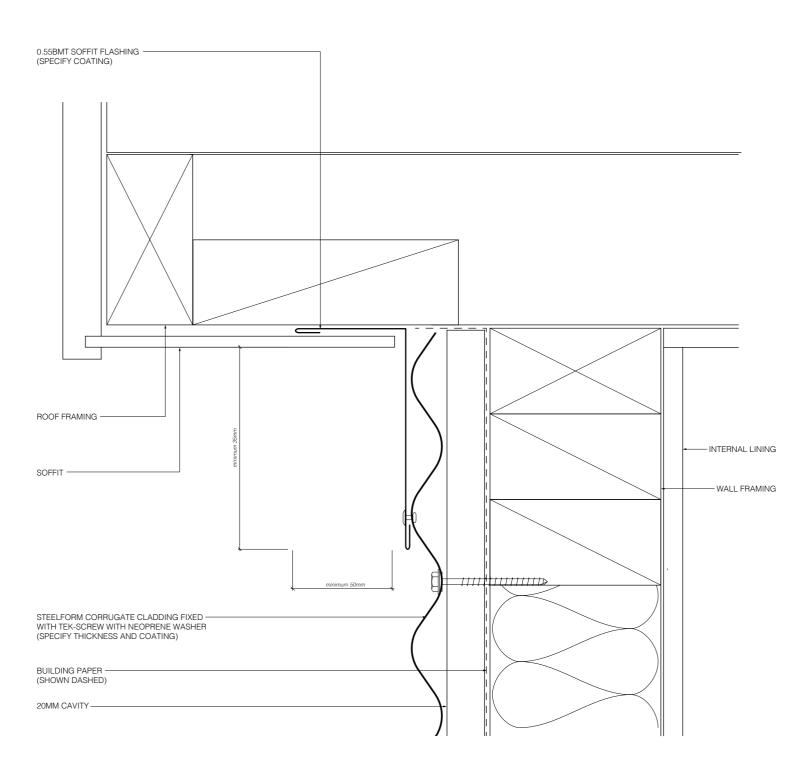

## TYPICAL EAVES FLASHING DETAIL

N.B. Eaves flashings are required where all of the following conditions are met:

- Roof slop is less than or equal to 10°, and soffit width is less than or eugar to 100mm, and
- wind zones are Very High or Extra High

LONGRUN ROOFING MANUFACTURES

**JANUARY 2020 / V1** 

TARANAKI STEELFORMERS LTD.

CORRUGATE (CAVITY FIX)

RESIDENTIAL HORIZONTAL CLADDING

NOT TO SCALE

Disclaimer:

All details are indicative only and the designer should refer to the NZMRM Code of Practice, E2/AS1 and all other relevant building codes. Details are indicative and compliance is the responsibility of the designer. Construction details can vary for wall cladding and framing layout is for indicative purposes only. The building paper is detailed as a single line for simplicity and is indicative only. Building paper type and method of installation should comply with the manufacturers recommendations and the New Zealand Building Code regulations. Profile foam closure strip is only required if bird or vermin proofing is required, or if in a high wind zone there is a risk of wind blown moisture entering the building.