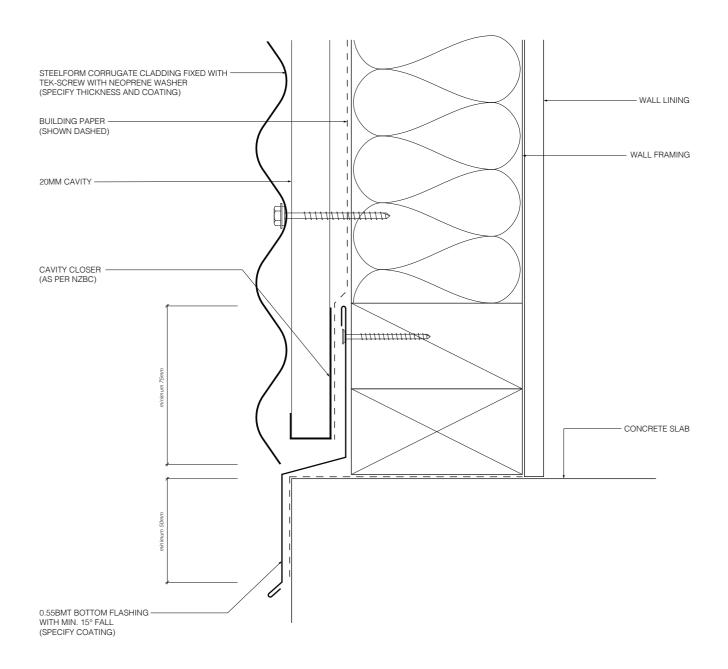

LONGRUN ROOFING MANUFACTURES

**JANUARY 2020 / V1** 

TARANAKI STEELFORMERS LTD.

CORRUGATE (CAVITY FIX)

RESIDENTIAL HORIZONTAL CLADDING

NOT TO SCALE

Disclaimer:

All details are indicative only and the designer should refer to the NZMRM Code of Practice, E2/AS1 and all other relevant building codes. Details are indicative and compliance is the responsibility of the designer. Construction details can vary for wall cladding and framing layout is for indicative purposes only. The building paper is detailed as a single line for simplicity and is indicative only. Building paper type and method of installation should comply with the manufacturers recommendations and the New Zealand Building Code regulations. Profile foam closure strip is only required if bird or vermin proofing is required, or if in a high wind zone there is a risk of wind blown moisture entering the building.