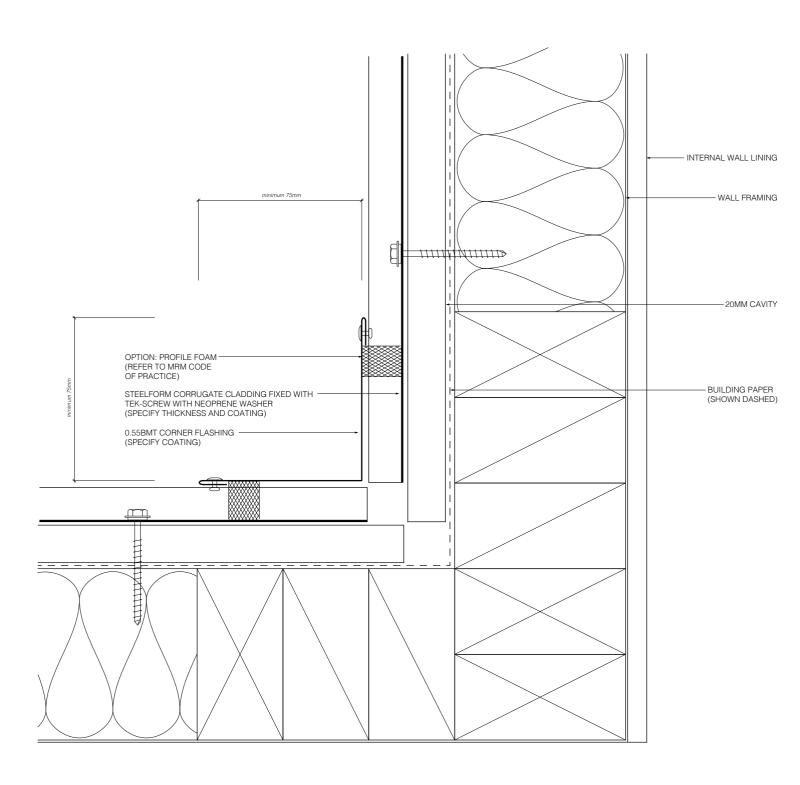

## TYPICAL EAVES FLASHING DETAIL

N.B. Eaves flashings are required where all of the following conditions are met:

- Roof slop is less than or equal to 10°, and soffit width is less than or eugar to 100mm, and
- wind zones are Very High or Extra High

LONGRUN ROOFING MANUFACTURES

**JANUARY 2020 / V1** 

TARANAKI STEELFORMERS LTD.

CORRUGATE (CAVITY FIX)

RESIDENTIAL HORIZONTAL CLADDING

NOT TO SCALE

Disclaimer:

All details are indicative only and the designer should refer to the NZMRM Code of Practice, E2/AS1 and all other relevant building codes. Details are indicative and compliance is the responsibility of the designer. Construction details can vary for wall cladding and framing layout is for indicative purposes only. The building paper is detailed as a single line for simplicity and is indicative only. Building paper type and method of installation should comply with the manufacturers recommendations and the New Zealand Building Code regulations. Profile foam closure strip is only required if bird or vermin proofing is required, or if in a high wind zone there is a risk of wind blown moisture entering the building.