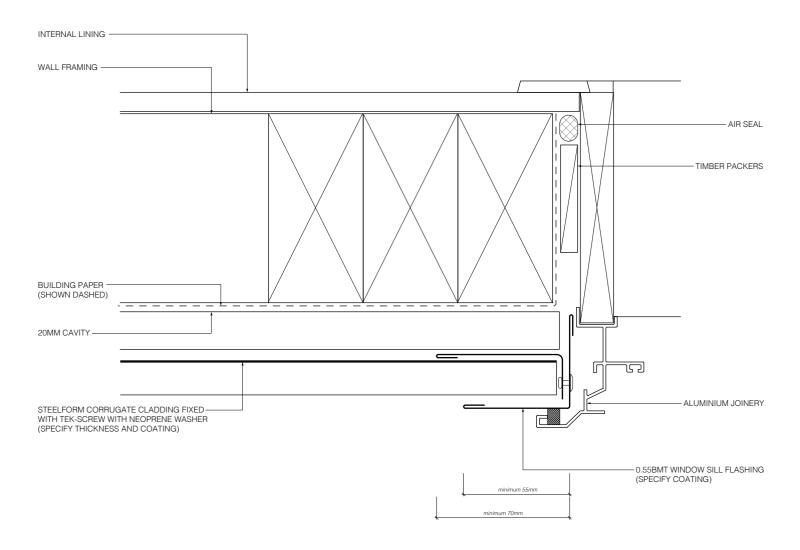

CORRUGATE (CAVITY FIX)

**JANUARY 2020 / V1** 

RESIDENTIAL HORIZONTAL CLADDING

Sill flashing

LONGRUN ROOFING MANUFACTURES

TARANAKI STEELFORMERS LTD.

CORRUGATE (CAVITY FIX)

JANUARY 2020 / V1