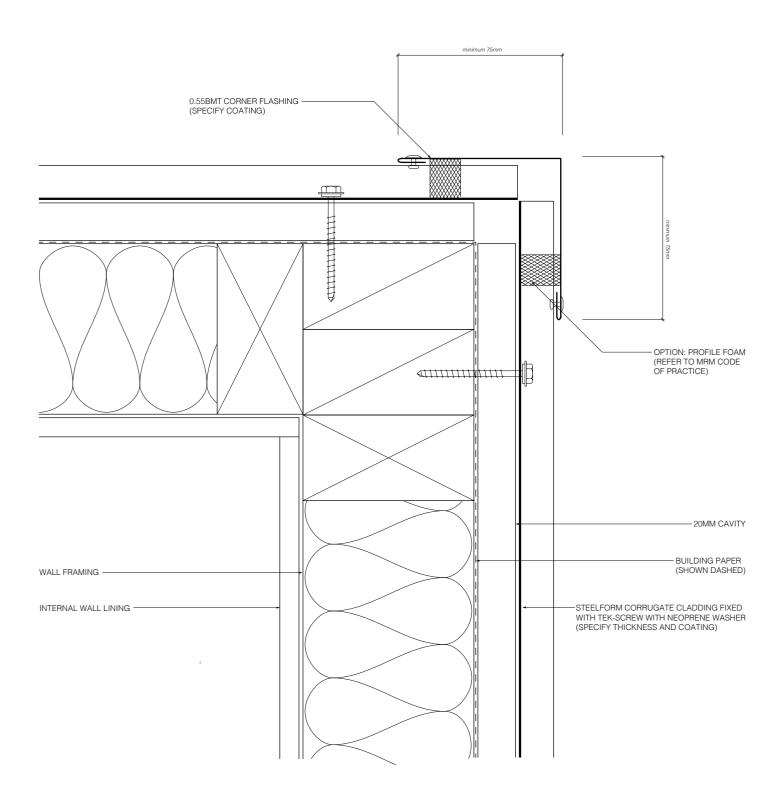

## TYPICAL EAVES FLASHING DETAIL

N.B. Eaves flashings are required where all of the following conditions are met:

- Roof slop is less than or equal to 10°, and soffit width is less than or eugar to 100mm, and
- wind zones are Very High or Extra High

LONGRUN ROOFING MANUFACTURES

**JANUARY 2020 / V1** 

TARANAKI STEELFORMERS LTD.

CORRUGATE (CAVITY FIX)

RESIDENTIAL HORIZONTAL CLADDING

NOT TO SCALE

Disclaimer:

All details are indicative only and the designer should refer to the NZMRM Code of Practice, E2/AS1 and all other relevant building codes. Details are indicative and compliance is the responsibility of the designer. Construction details can vary for wall cladding and framing layout is for indicative purposes only. The building paper is detailed as a single line for simplicity and is indicative only. Building paper type and method of installation should comply with the manufacturers recommendations and the New Zealand Building Code regulations. Profile foam closure strip is only required if bird or vermin proofing is required, or if in a high wind zone there is a risk of wind blown moisture entering the building.