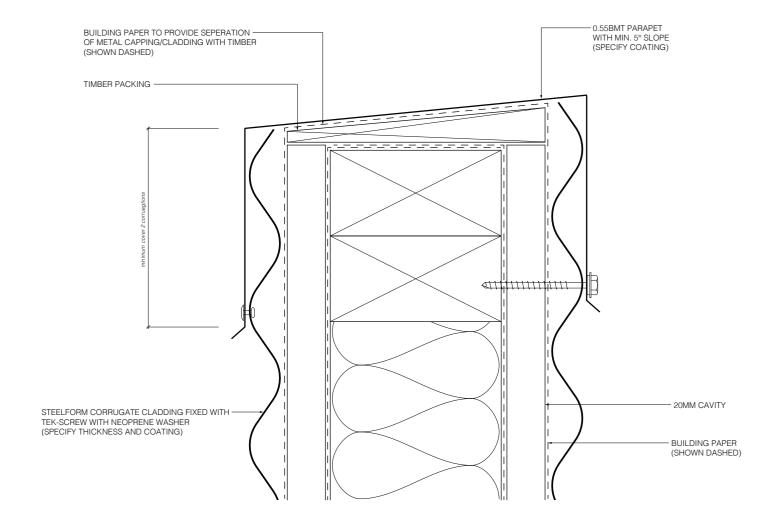

## TYPICAL EAVES FLASHING DETAIL

N.B. Eaves flashings are required where all of the following conditions are met:

- Roof slop is less than or equal to 10°, and soffit width is less than or eugar to 100mm, and
- wind zones are Very High or Extra High