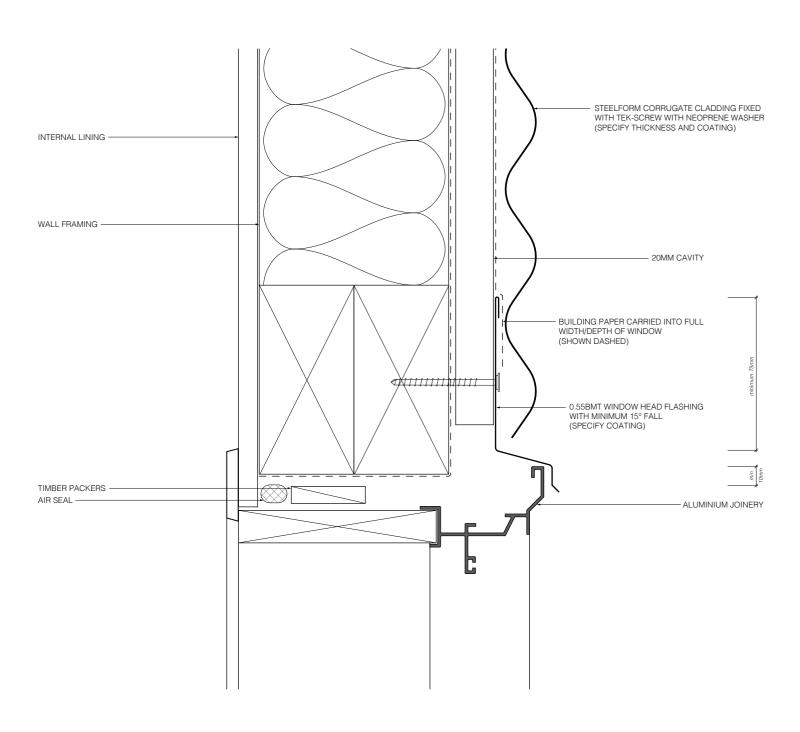

TARANAKI STEELFORMERS LTD.

CORRUGATE (CAVITY FIX)

RESIDENTIAL HORIZONTAL CLADDING

Head flashing

LONGRUN ROOFING MANUFACTURES

TARANAKI STEELFORMERS LTD.

CORRUGATE (CAVITY FIX)

JANUARY 2020 / V1