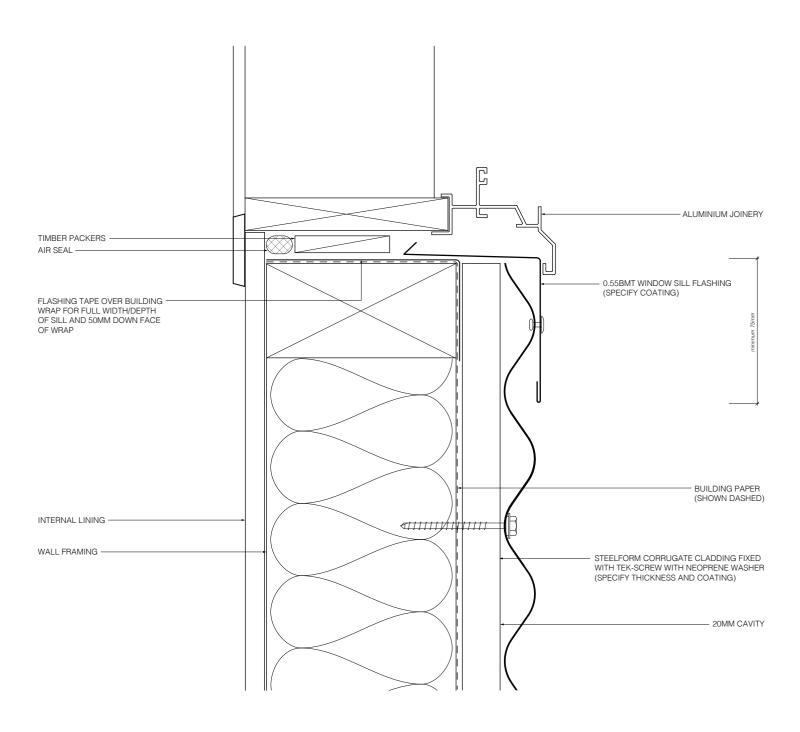

CORRUGATE (CAVITY FIX)

**JANUARY 2020 / V1** 

RESIDENTIAL HORIZONTAL CLADDING

Sill flashing

LONGRUN ROOFING MANUFACTURES

TARANAKI STEELFORMERS LTD.

CORRUGATE (CAVITY FIX)

JANUARY 2020 / V1

RESIDENTIAL HORIZONTAL CLADDING