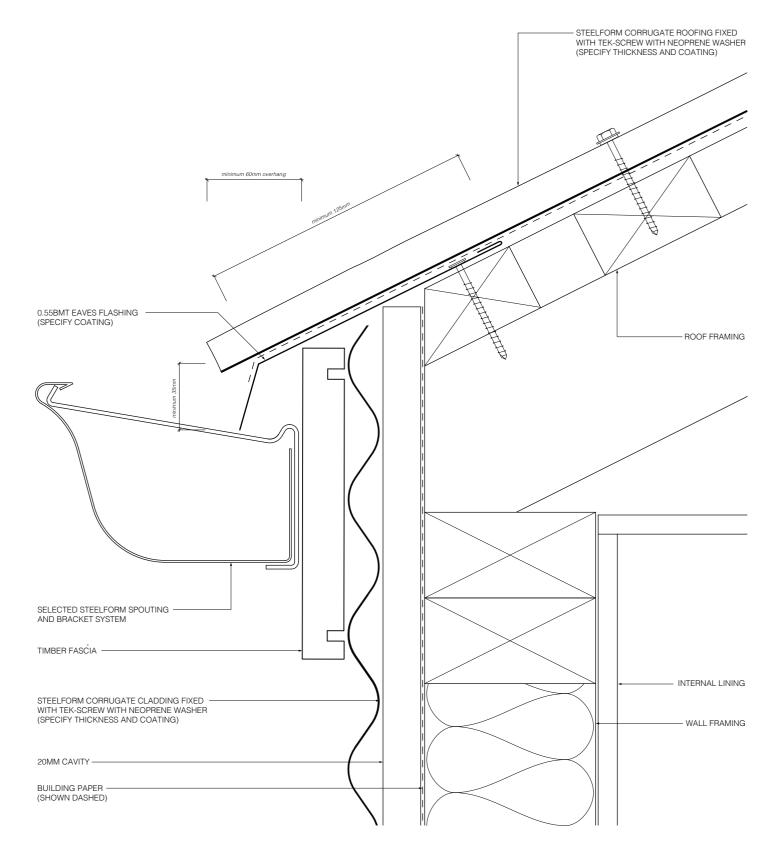

## TYPICAL EAVES FLASHING DETAIL

N.B. Eaves flashings are required where all of the following conditions are met:

- Roof slop is less than or equal to 10°, and soffit width is less than or eugar to 100mm, and
- wind zones are Very High or Extra High

LONGRUN ROOFING MANUFACTURES

**JANUARY 2020 / V1** 

TARANAKI STEELFORMERS LTD.

CORRUGATE (CAVITY FIX)

RESIDENTIAL HORIZONTAL CLADDING

NOT TO SCALE

Disclaimer:

All details are indicative only and the designer should refer to the NZMRM Code of Practice, E2/AS1 and all other relevant building codes. Details are indicative and compliance is the responsibility of the designer. Construction details can vary for wall cladding and framing layout is for indicative purposes only. The building paper is detailed as a single line for simplicity and is indicative only. Building paper type and method of installation should comply with the manufacturers recommendations and the New Zealand Building Code regulations. Profile foam closure strip is only required if bird or vermin proofing is required, or if in a high wind zone there is a risk of wind blown moisture entering the building.