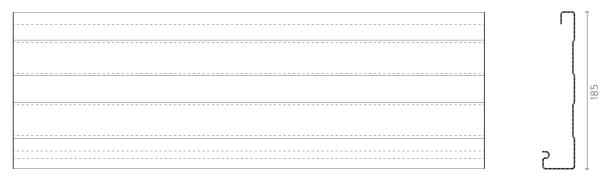

### 5.2 Steelform 185 Metal Fascia

The Steelform 185 Fascia system features smooth, clean lines with a high quality, pre-finished appearance that will compliment any home.

Steelform 185 Fascia is suitable for residential applications, used in conjunction with most of our gutter profiles providing a quality fascia/gutter system.

### 5.2.2 Specifications

Suitable for: Residential applications

Available in: Rollformed in 0.55mm BMT COLORSTEEL® MAXX® (please note that this product is not available in 'very

severe' marine environments, see New Zealand Steel Warranty and Maintenance literature for more information)