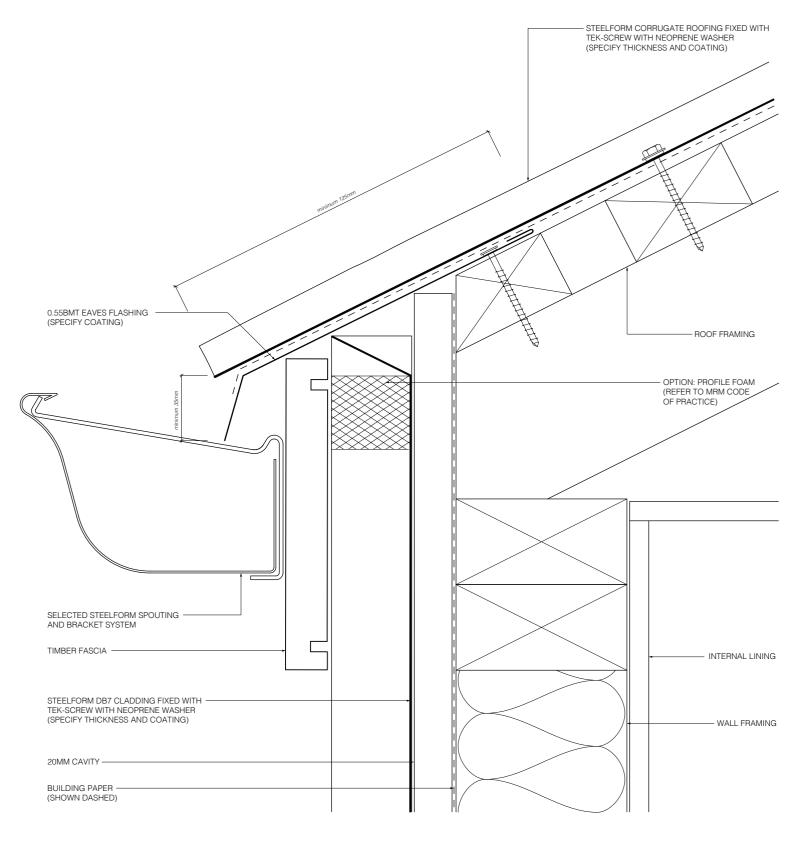

## TYPICAL EAVES FLASHING DETAIL

N.B. Eaves flashings are required where all of the following conditions are met:

- Roof slop is less than or equal to 10°, and soffit width is less than or eugar to 100mm, and
- wind zones are Very High or Extra High

LONGRUN ROOFING MANUFACTURES

TARANAKI STEELFORMERS LTD.

DB7 (CAVITY FIX)

**JANUARY 2020 / V1** 

RESIDENTIAL HORIZONTAL CLADDING

TARANAKI STEELFORMERS LTD.

DB7 (CAVITY FIX)

JANUARY 2020 / V1