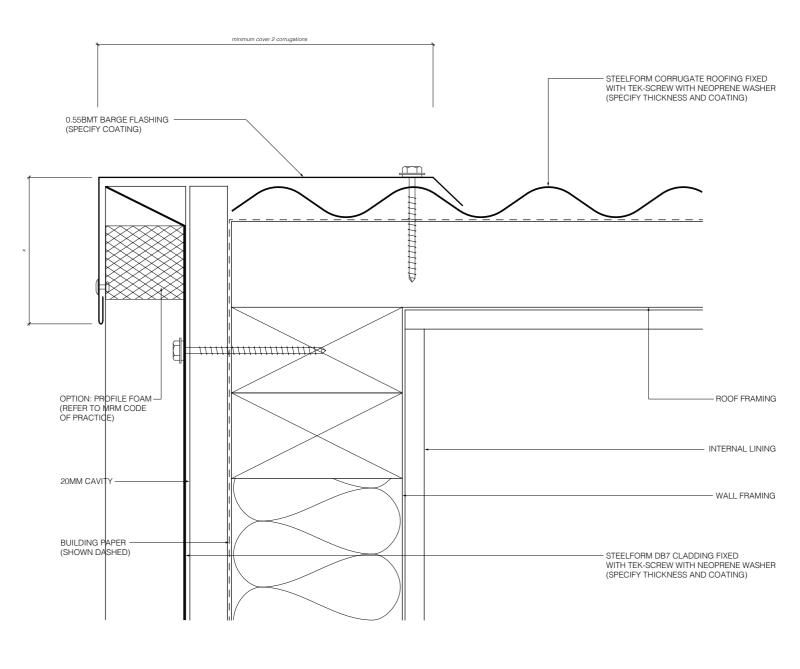

## TYPICAL EAVES FLASHING DETAIL

N.B. Eaves flashings are required where all of the following conditions are met:

- Roof slop is less than or equal to 10°, and soffit width is less than or eugar to 100mm, and
- wind zones are Very High or Extra High