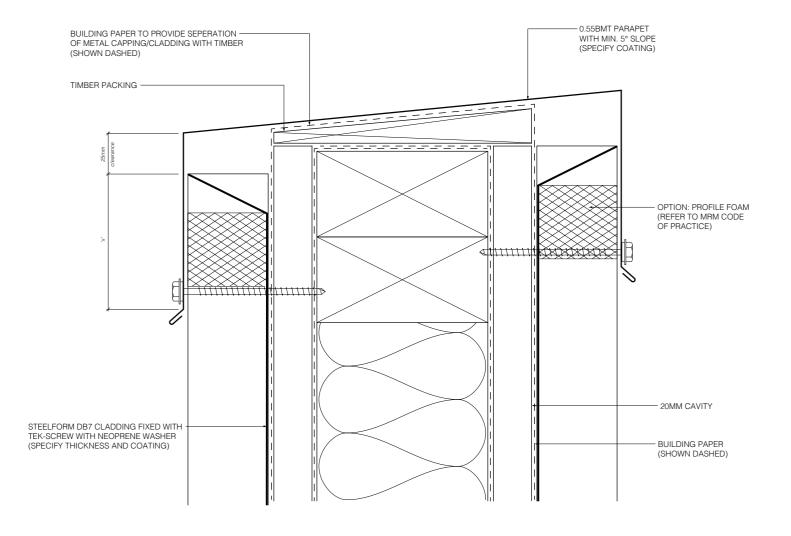

## TYPICAL EAVES FLASHING DETAIL

N.B. Eaves flashings are required where all of the following conditions are met:

- Roof slop is less than or equal to 10°, and soffit width is less than or eugar to 100mm, and
- wind zones are Very High or Extra High