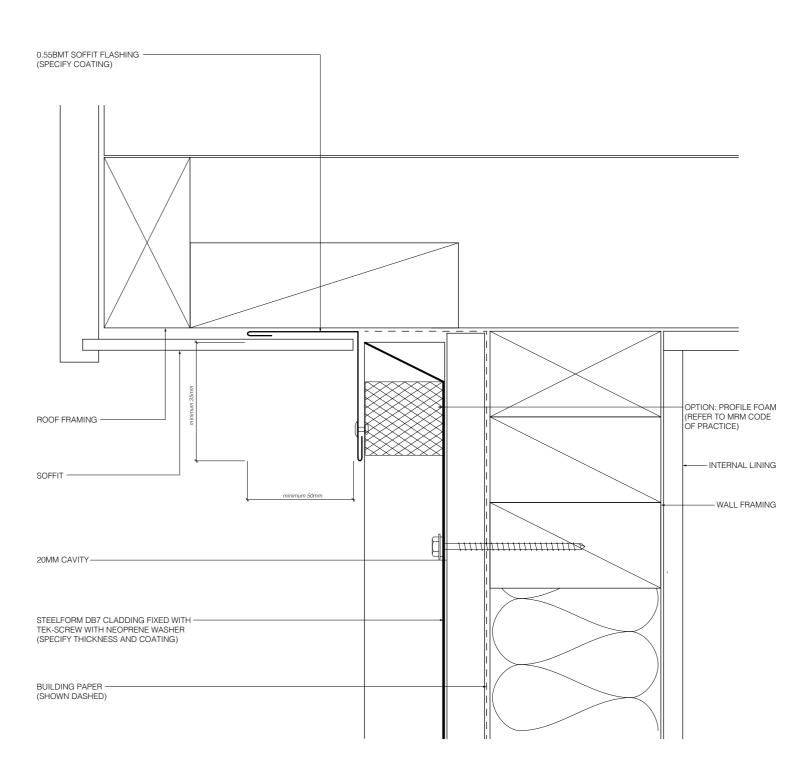

## TYPICAL EAVES FLASHING DETAIL

N.B. Eaves flashings are required where all of the following conditions are met:

- Roof slop is less than or equal to 10°, and soffit width is less than or eugar to 100mm, and
- wind zones are Very High or Extra High