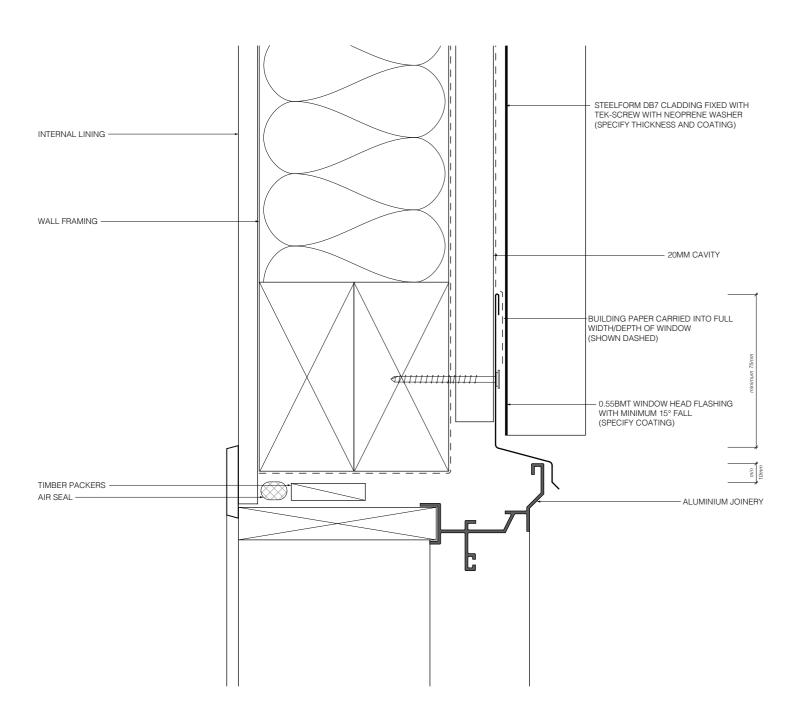

DB7 (CAVITY FIX)

JANUARY 2020 / V1

RESIDENTIAL HORIZONTAL CLADDING

Head flashing

LONGRUN ROOFING MANUFACTURES

TARANAKI STEELFORMERS LTD.

CORRUGATE (CAVITY FIX)

RESIDENTIAL HORIZONTAL CLADDING

TARANAKI STEELFORMERS LTD.

DB7 (CAVITY FIX)

JANUARY 2020 / V1

RESIDENTIAL VERTICAL CLADDING

Head flashing

LONGRUN ROOFING MANUFACTURES

TARANAKI STEELFORMERS LTD.

DB7 (CAVITY FIX)