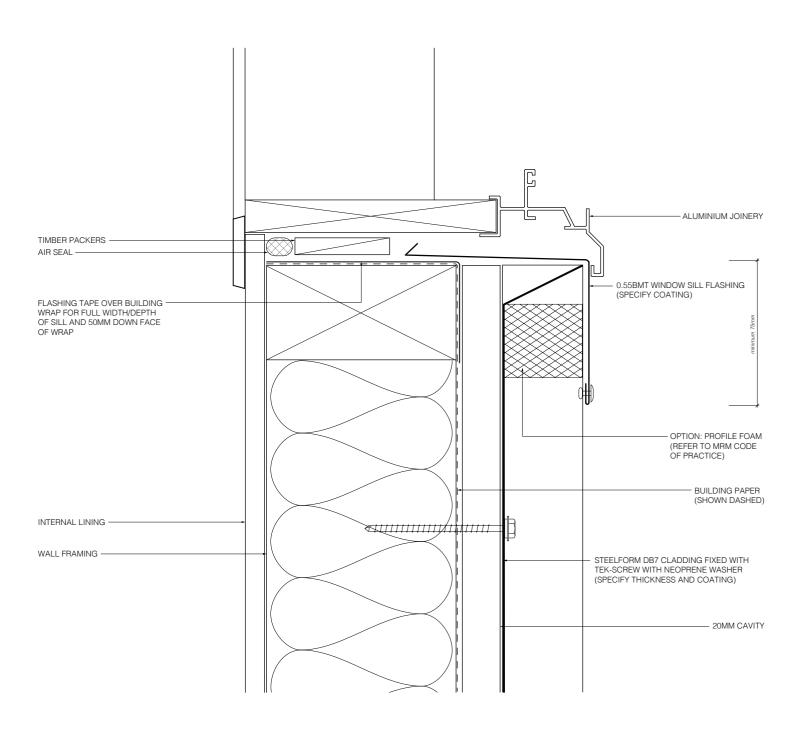

RESIDENTIAL HORIZONTAL CLADDING

TARANAKI STEELFORMERS LTD.

DB7 (CAVITY FIX)

JANUARY 2020 / V1

## RESIDENTIAL HORIZONTAL CLADDING

Sill flashing

LONGRUN ROOFING MANUFACTURES

**JANUARY 2020 / V1** 

TARANAKI STEELFORMERS LTD.

RESIDENTIAL HORIZONTAL CLADDING

NOT TO SCALE

DB7 (CAVITY FIX)