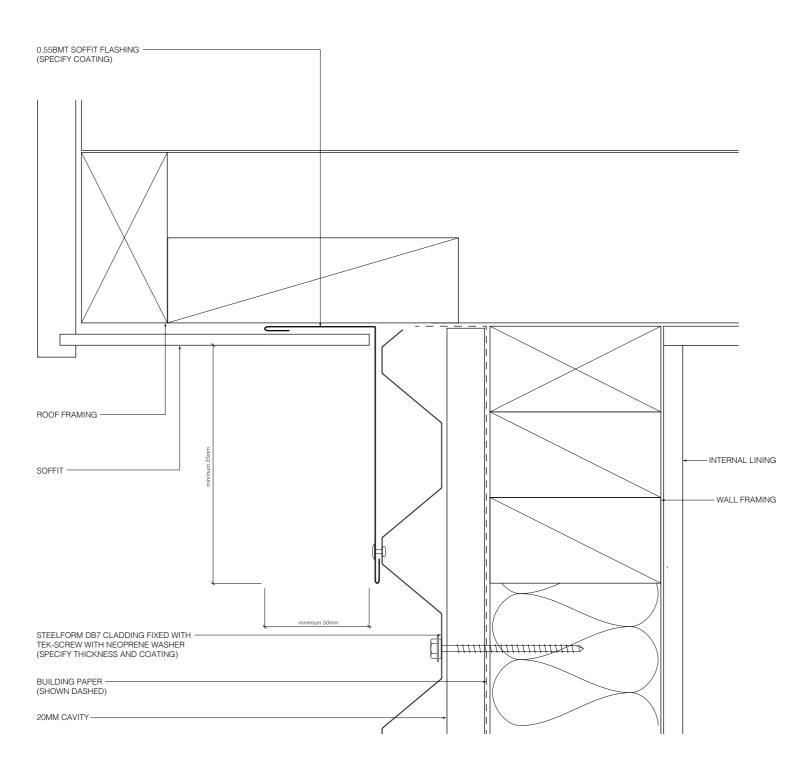

## TYPICAL EAVES FLASHING DETAIL

N.B. Eaves flashings are required where all of the following conditions are met:

- Roof slop is less than or equal to 10°, and soffit width is less than or eugar to 100mm, and
- wind zones are Very High or Extra High