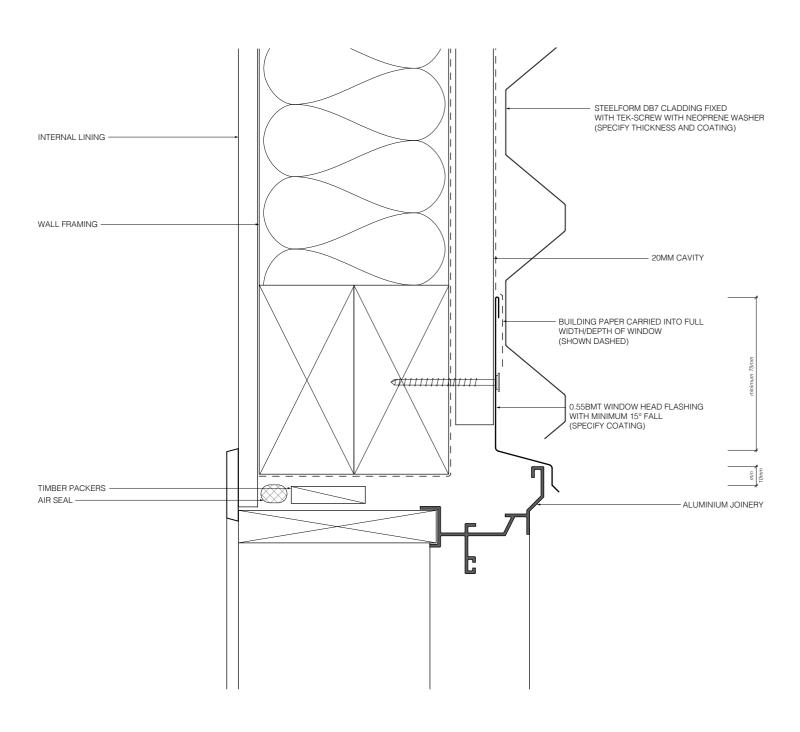

DB7 (CAVITY FIX)

JANUARY 2020 / V1

RESIDENTIAL HORIZONTAL CLADDING

Head flashing

LONGRUN ROOFING MANUFACTURES

TARANAKI STEELFORMERS LTD.

CORRUGATE (CAVITY FIX)

RESIDENTIAL HORIZONTAL CLADDING

JANUARY 2020 / V1

NOT TO SCALE

Disclaimer:

Jamb flashing

LONGRUN ROOFING MANUFACTURES

TARANAKI STEELFORMERS LTD.

DB7 (CAVITY FIX)

JANUARY 2020 / V1