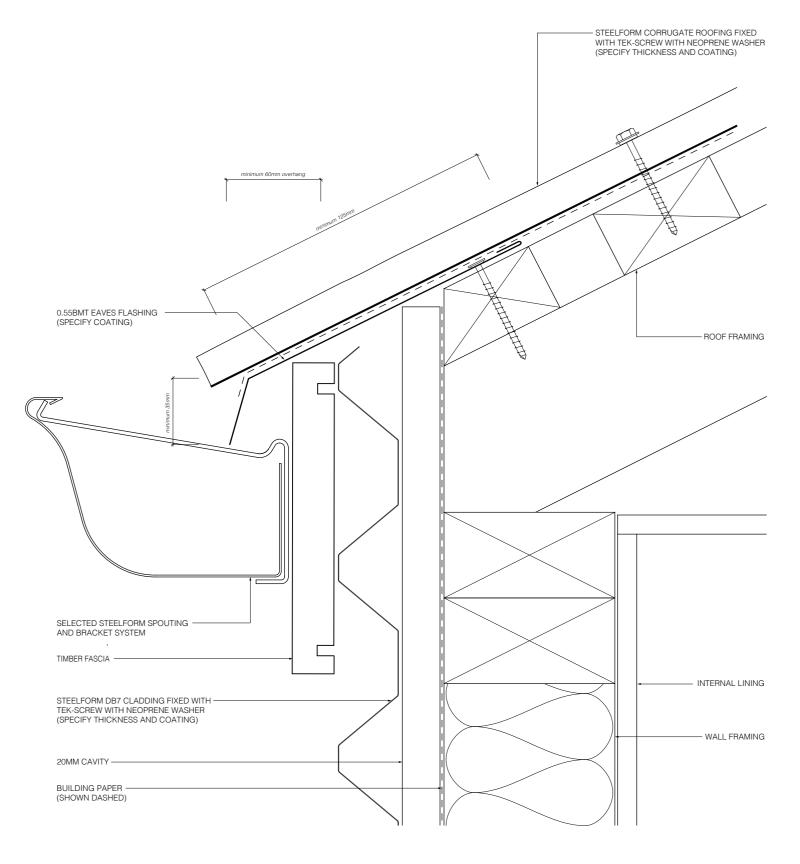

## TYPICAL EAVES FLASHING DETAIL

N.B. Eaves flashings are required where all of the following conditions are met:

- Roof slop is less than or equal to 10°, and soffit width is less than or eugar to 100mm, and
- wind zones are Very High or Extra High