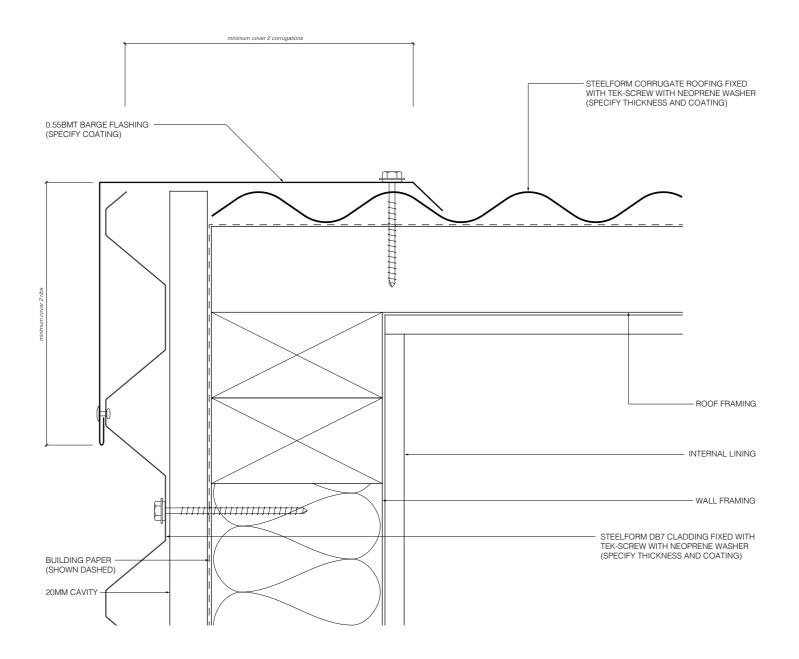

## TYPICAL EAVES FLASHING DETAIL

N.B. Eaves flashings are required where all of the following conditions are met:

- Roof slop is less than or equal to 10°, and soffit width is less than or eugar to 100mm, and
- wind zones are Very High or Extra High