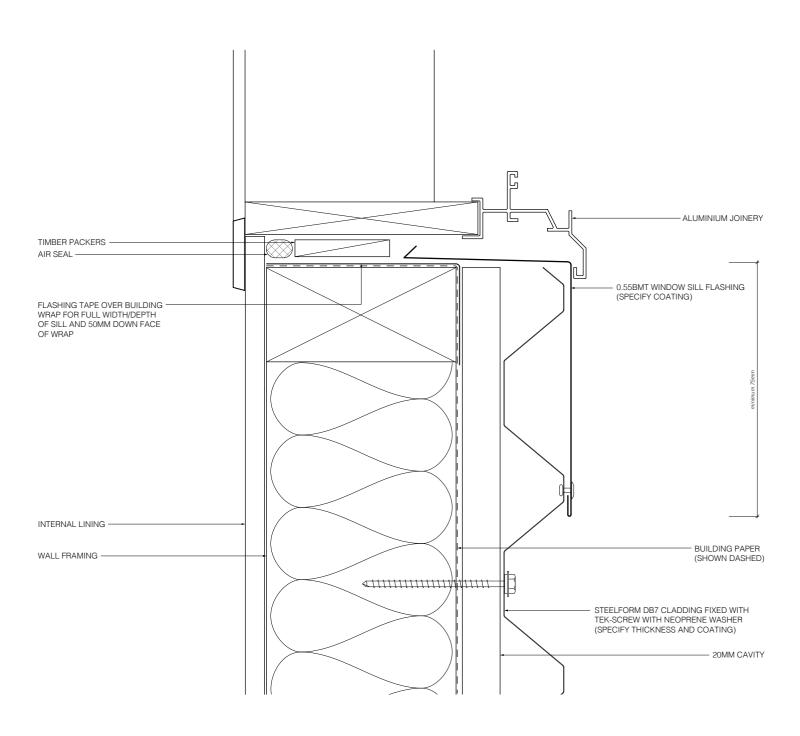

## RESIDENTIAL HORIZONTAL CLADDING

Sill flashing

LONGRUN ROOFING MANUFACTURES

**JANUARY 2020 / V1** 

TARANAKI STEELFORMERS LTD.

RESIDENTIAL HORIZONTAL CLADDING

NOT TO SCALE

DB7 (CAVITY FIX)