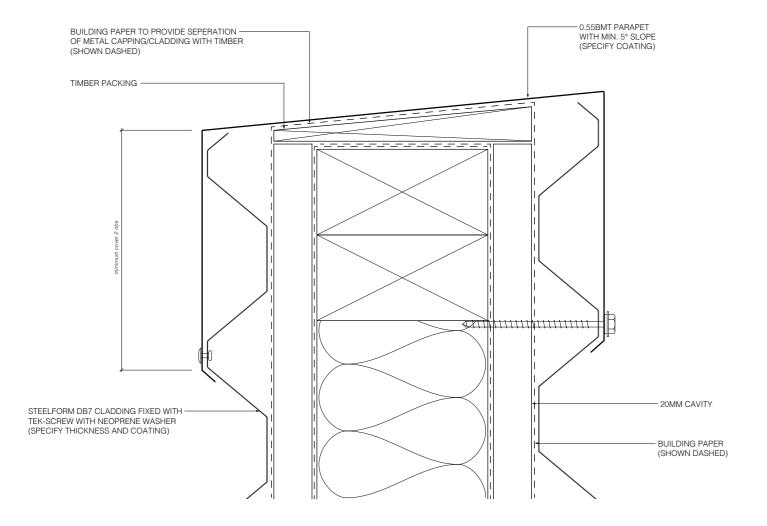

LONGRUN ROOFING MANUFACTURES

TARANAKI STEELFORMERS LTD.

DB7 (CAVITY FIX)

**JANUARY 2020 / V1** 

RESIDENTIAL VERTICAL CLADDING

| X=                                                                                           | SITUATION 1<br>LOW/MEDIUM/HIGH WIND ZONES, AND ROOF PITCH<br>IS 10° AND ABOVE<br>50mm                                                                               | \ | SITUATION 2<br>/ERY HIGH WIND ZONE.<br>ALL ROOF PITCHES<br>70mm                                                                                                        | SITUATION 3 EXTRA HIGH WIND ZONE, ALL ROOF PITCHES 90mm |  |  |  |  |
|----------------------------------------------------------------------------------------------|---------------------------------------------------------------------------------------------------------------------------------------------------------------------|---|------------------------------------------------------------------------------------------------------------------------------------------------------------------------|---------------------------------------------------------|--|--|--|--|
| PLEASE REFER TO E2/AS1 TABLE 7 FOR FURTHER INFORMATION ON FLASHING COVER WIDTHS              |                                                                                                                                                                     |   |                                                                                                                                                                        |                                                         |  |  |  |  |
| X=                                                                                           | CATEGORY A LOW/MEDIUM/HIGH WIND ZONES, AND WHERE THE PITCH IS NO LESS THAT 10°  Vertically down face (smooth) = min 50mm Vertically down face (profiled) = min 75mm |   | CATEGORY B  VERY HIGH/EXTRA HIGH WIND ZONES. OR WHERE THE PITCH IS LESS THAN 10°  Vertically down face (smooth) = min 75mm Vertically down face (profiled) = min 100mm |                                                         |  |  |  |  |
| PLEASE REFER TO THE NZ MRM CODE OF PRACTICE FOR FURTHER INFORMATION ON FLASHING COVER WIDTHS |                                                                                                                                                                     |   |                                                                                                                                                                        |                                                         |  |  |  |  |

| X=                                                                                           | SITUATION 1<br>LOW/MEDIUM/HIGH WIND ZONES, AND ROOF PITCH<br>IS 10° AND ABOVE<br>min 50mm                                                                           | ٧ | SITUATION 2<br>ERY HIGH WIND ZONE.<br>ALL ROOF PITCHES<br>min 70mm                                                                                                     | SITUATION 3 EXTRA HIGH WIND ZONE, ALL ROOF PITCHES min 90mm |  |  |  |
|----------------------------------------------------------------------------------------------|---------------------------------------------------------------------------------------------------------------------------------------------------------------------|---|------------------------------------------------------------------------------------------------------------------------------------------------------------------------|-------------------------------------------------------------|--|--|--|
| PLEASE REFER TO E2/AS1 TABLE 7 FOR FURTHER INFORMATION ON FLASHING COVER WIDTHS              |                                                                                                                                                                     |   |                                                                                                                                                                        |                                                             |  |  |  |
| X=                                                                                           | CATEGORY A LOW/MEDIUM/HIGH WIND ZONES, AND WHERE THE PITCH IS NO LESS THAT 10°  Vertically down face (smooth) = min 50mm Vertically down face (profiled) = min 75mm |   | CATEGORY B  VERY HIGH/EXTRA HIGH WIND ZONES. OR WHERE THE PITCH IS LESS THAN 10°  Vertically down face (smooth) = min 75mm Vertically down face (profiled) = min 100mm |                                                             |  |  |  |
| PLEASE REFER TO THE NZ MRM CODE OF PRACTICE FOR FURTHER INFORMATION ON FLASHING COVER WIDTHS |                                                                                                                                                                     |   |                                                                                                                                                                        |                                                             |  |  |  |